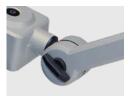

# **CENALED SPOT Gelenkarm** (articulated arm) Bright, practical and adaptable

The CENALED SPOT Gelenkarm (articulated arm) is the LED arm light for manual workstations as well as for machine tools. The generously dimensioned aluminium articulated arm of the otherwise graceful looking lamp guarantees a wide projection to bring light wherever it is needed. The CENALED SPOT Gelenkarm is one of the few arm-mounted lights that, thanks to its high degree of protection, can also be used in harsh manufacturing conditions.

#### The Technology

- High-performance LED chips for 5 000K neutral white
- On / off and dimmable using buttons on the lamp head
- Extensive articulated arm made of aluminium, freely adjustable via joints and with protected power supply lines
- Connection, depending on the variant, 24V DC or 100-305V AC, each with a 3 m lead

### Your benefits

- Durable LED light for bright illumination in neutral white and with a high level of detail sharpness
- Can be precisely aligned using the joints
- 30° beam angle for focused illumination