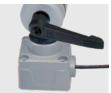

# **CENALED SPOT Gelenkarm** (articulated arm) Bright, practical and adaptable

The CENALED SPOT Gelenkarm (articulated arm) is the LED arm light for manual workstations as well as for machine tools. The generously dimensioned aluminium articulated arm of the otherwise graceful looking lamp guarantees a wide projection to bring light wherever it is needed. The CENALED SPOT Gelenkarm is one of the few arm-mounted lights that, thanks to its high degree of protection, can also be used in harsh manufacturing conditions.

The CENALED SPOT is part of the CENALED modular system. The basic module of every light is the screw-on base for a 24V DC or 100-305V AC connection. The modular structure is supplemented with an articulated arm, flexible arm or a directly mounted swivel head. The lamp head has an on/off switch and brightness control (dimming).