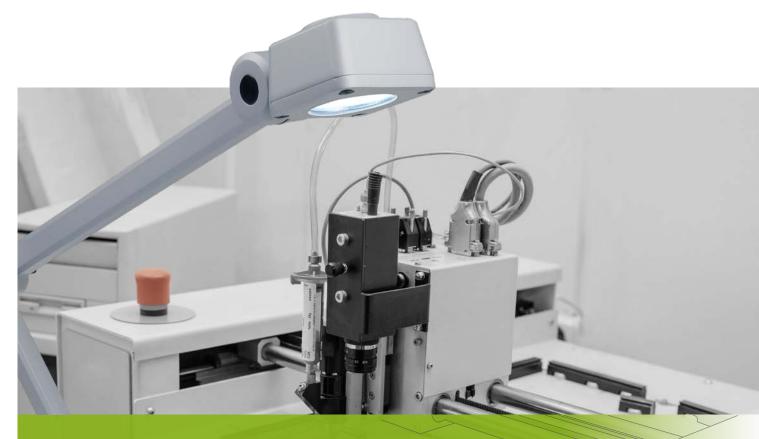

# **CENALED SPOT Gelenkarm** (articulated arm) Bright, practical and adaptable

The CENALED SPOT Gelenkarm (articulated arm) is the LED arm light for manual workstations as well as for machine tools. The generously dimensioned aluminium articulated arm of the otherwise graceful looking lamp guarantees a wide projection to bring light wherever it is needed. The CENALED SPOT Gelenkarm is one of the few arm-mounted lights that, thanks to its high degree of protection, can also be used in harsh manufacturing conditions.

#### Areas of application

- Workplaces at machines, systems or in the craft workshops
- Goldsmiths, dental laboratories or watchmakers
- Workbenches and test stations
- Conventional machine tools