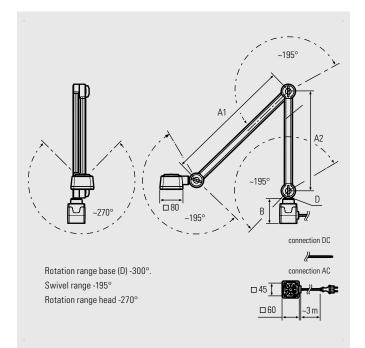

## Articulated arm | CENALED SPOT Gelenkarm

| CENALED SPOT Gelenkarm (articulated arm)                                                                                          | Product no. | Length of arms (A) | Base (B) | Optics | E_*     | Lamp luminous flux | Output | Connection  |
|-----------------------------------------------------------------------------------------------------------------------------------|-------------|--------------------|----------|--------|---------|--------------------|--------|-------------|
| CENALED SPOT Gelenkarm DC, screw-on base                                                                                          | 121012-02   | 450 mm / 350 mm    | 59 mm    | 30°    | 9212 lx | 1120 lm            | ~8,5 W | 24V DC      |
| CENALED SPOT Gelenkarm AC, screw-on base                                                                                          | 121012-12   | 450 mm / 350 mm    | 88 mm    | 30°    | 9212 lx | 1120 lm            | ~9 W   | 100-305V AC |
| PSU and connection materials, see Accessories. * maximum lighting intensities, measurement area 100 cm x 100 cm at 50 cm distance |             |                    |          |        |         |                    |        |             |