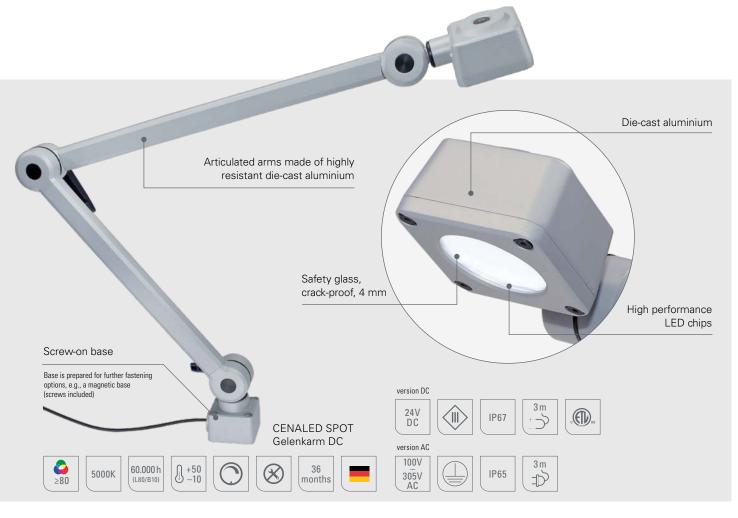

#### The Technology

- High-performance LED chips for 5 000K neutral white
- On / off and dimmable using buttons on the lamp head
- Extensive articulated arm made of aluminium, freely adjustable via joints and with protected power supply lines
- Connection, depending on the variant, 24V DC or 100-305V AC, each with a 3 m lead

### Your benefits

- Durable LED light for bright illumination in neutral white and with a high level of detail sharpness
- Can be precisely aligned using the joints
- 30° beam angle for focused illumination

The CENALED SPOT is part of the CENALED modular system. The basic module of every light is the screw-on base for a 24V DC or 100-305V AC connection. The modular structure is supplemented with an articulated arm, flexible arm or a directly mounted swivel head. The lamp head has an on/off switch and brightness control (dimming).