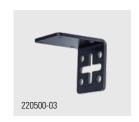

IP54

5200K

5700K

60.000 h

(L80/B10)

 $^{\star}$  maximum illumination intensity at 250 mm distance

| Accessories                              | Product no. |
|------------------------------------------|-------------|
| Holding magnet for CENALED screw-on base | 220500-01   |
| Table clamp for CENALED screw-on base    | 220500-02   |
| Wall bracket for CENALED screw-on base   | 220500-03   |

The screw-on base enables a variety of mounting options. For instance, a strong magnet, table clamp or wall bracket can all be fitted.