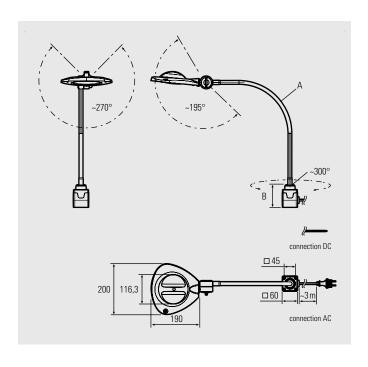

## Technology

- High-power LED ring for daylight white
- 4 dpt glass lens, focal length 250 mm
- On/off and dimming switch on the luminaire head
- High-quality 500 mm goose neck articulated, tested for 20,000 bending cycles and fitted with an oil-resistant sheath
- Available as a 24V DC variant or for direct connection to 100–305V AC, each with a 3 m power cord

## Areas of application

- Manual and testing workstations
- Workstations at machines and systems

| CENALED LENS Flexarm                   | Product no. | Length of arm (A) | Base (B) | Optics | E <sub>max</sub> * | Lamp luminous flux | Output | Connection  |
|----------------------------------------|-------------|-------------------|----------|--------|--------------------|--------------------|--------|-------------|
| CENALED LENS Flexarm DC, screw-on base | 121110-01   | 500 mm            | 59 mm    | 120°   | 4051 lx            | 1277 lm            | ~8,4 W | 24V DC      |
| CENALED LENS Flexarm AC, screw-on base | 121110-11   | 500 mm            | 88 mm    | 120°   | 4051 lx            | 1277 lm            | ~9 W   | 100-305V AC |

IP54

5200K

5700K

60.000 h

(L80/B10)

 $^{\star}$  maximum illumination intensity at 250 mm distance

| Accessories                              | Product no. |
|------------------------------------------|-------------|
| Holding magnet for CENALED screw-on base | 220500-01   |
| Table clamp for CENALED screw-on base    | 220500-02   |
| Wall bracket for CENALED screw-on base   | 220500-03   |