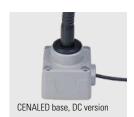

The LED light CENALED LENS Flexarm is part of the CENALED modular system. The basic module of every light is the screw-on base for a 24V DC or 100-305V AC connection. Here, the modular unit comes fitted with a luminaire head and magnifier with a flexible goose neck. The luminaire head is equipped with an on/off switch and brightness control (dimming).