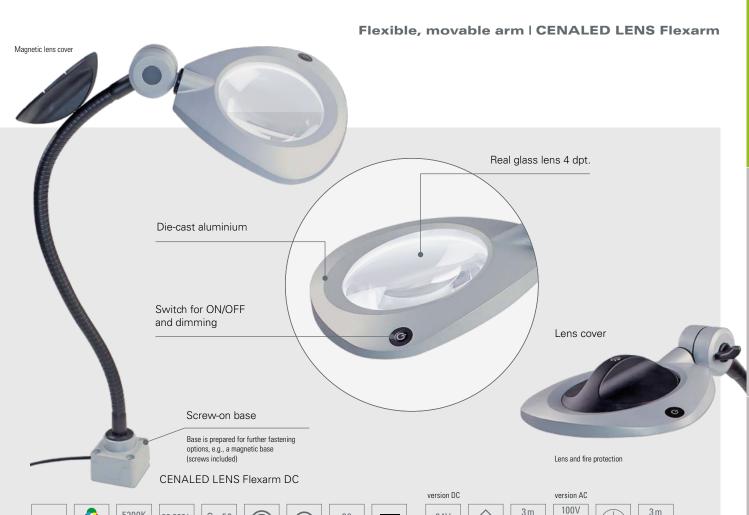

The variable light CENALED LENS Flexarm brings out even tiny details in a very big way! Magnifying light with lens for double magnification and an articulated goose neck that keeps the light head firmly in place when aligned. The magnification area beneath the lens is perfectly illuminated. These magnifying lamp can also be used as simple workplace lighting thanks to its outstanding illumination intensity. A lens cover is provided for this purposes which can be conveniently attached to the articulated arm when used as a magnifier.

## Technology

- High-power LED ring for daylight white
- 4 dpt glass lens, focal length 250 mm
- On/off and dimming switch on the luminaire head
- High-quality 500 mm goose neck articulated, tested for 20,000 bending cycles and fitted with an oil-resistant sheath
- Available as a 24V DC variant or for direct connection to 100–305V AC, each with a 3 m power cord

## Your benefits

- Compact magnifying light for object magnification and illumination of the magnification area with crisply sharp details
- Infinitely adjustable, articulated arm for precise positioning
- Beam angle of 120° and opal white glare control

The LED light CENALED LENS Flexarm is part of the CENALED modular system. The basic module of every light is the screw-on base for a 24V DC or 100-305V AC connection. Here, the modular unit comes fitted with a luminaire head and magnifier with a flexible goose neck. The luminaire head is equipped with an on/off switch and brightness control (dimming).