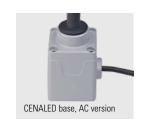

The LED light CENALED LENS Flexarm is part of the CENALED modular system. The basic module of every light is the screw-on base for a 24V DC or 100-305V AC connection. Here, the modular unit comes fitted with a luminaire head and magnifier with a flexible goose neck. The luminaire head is equipped with an on/off switch and brightness control (dimming).