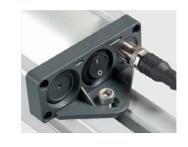

# Designs

- Variants with 230V AC mains connection via M12-S plug or a 3 m cable with SCHUKO plug
- 4 lengths: 295 mm, 545 mm, 1,045 mm, 1,545 mm

# System lights | UNILED SL AC

| UNILED SL AC, M12-S, 5200-5700K | Product no. | Length (A) | Optics | E <sub>max</sub> * | Lamp luminous flux | Output | Connection  |                       |
|---------------------------------|-------------|------------|--------|--------------------|--------------------|--------|-------------|-----------------------|
| UNILED SL AC, microprism covers | 110914-41   | 295 mm     | 100°   | 357 lx             | 1030 lm            | ~8,5 W | 220-240V AC | M12 connector, S-type |
| UNILED SL AC, microprism covers | 110914-42   | 545 mm     | 100°   | 649 lx             | 2060 lm            | ~17 W  | 220-240V AC | M12 connector, S-type |
| UNILED SL AC, microprism covers | 110914-43   | 1045 mm    | 100°   | 1224 lx            | 5120 lm            | ~34 W  | 220-240V AC | M12 connector, S-type |
| UNILED SL AC, microprism covers | 110914-44   | 1545 mm    | 100°   | 1567 lx            | 6180 lm            | ~51 W  | 220-240V AC | M12 connector, S-type |

| UNILED SL AC, SCHUKO, 5200-5700K | Product no. | Length (A) | Optics | E <sub>max</sub> * | Lamp luminous flux | Output | Connection  |                           |
|----------------------------------|-------------|------------|--------|--------------------|--------------------|--------|-------------|---------------------------|
| UNILED SL AC, microprism covers  | 110914-61   | 295 mm     | 100°   | 357 lx             | 1030 lm            | ~8,5 W | 220-240V AC | 3 m cable and SCHUKO plug |
| UNILED SL AC, microprism covers  | 110914-62   | 545 mm     | 100°   | 649 lx             | 2060 lm            | ~17 W  | 220-240V AC | 3 m cable and SCHUKO plug |
| UNILED SL AC, microprism covers  | 110914-63   | 1045 mm    | 100°   | 1224 lx            | 5120 lm            | ~34 W  | 220-240V AC | 3 m cable and SCHUKO plug |
| UNILED SL AC, microprism covers  | 110914-64   | 1545 mm    | 100°   | 1567 lx            | 6180 lm            | ~51 W  | 220-240V AC | 3 m cable and SCHUKO plug |