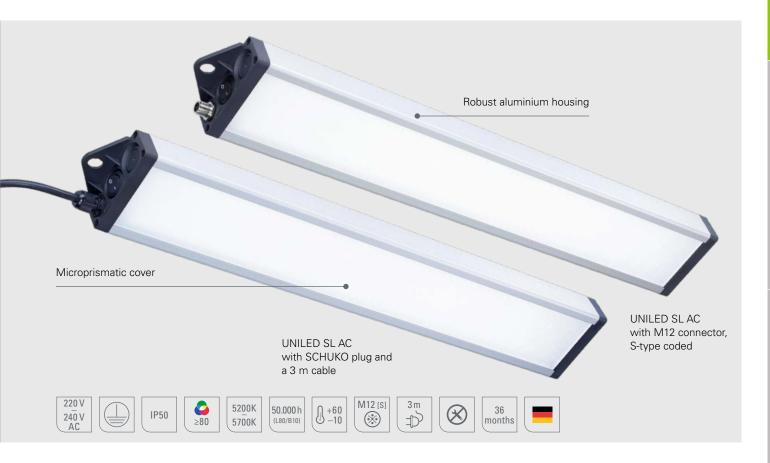

## The Technology

- Powerful LED technology with a shatterproof micro prismatic cover and 230V AC connection
- Profiled aluminium body ensuring heat dissipation

#### Your benefits

- Productive atmosphere thanks to daylight white 5,200-5,700 K
- Homogeneous, low-shadow, glare-free illumination
- Very good colour rendering and contrast values

# Designs

- Variants with 230V AC mains connection via M12-S plug or a 3 m cable with SCHUKO plug
- 4 lengths: 295 mm, 545 mm, 1,045 mm, 1,545 mm