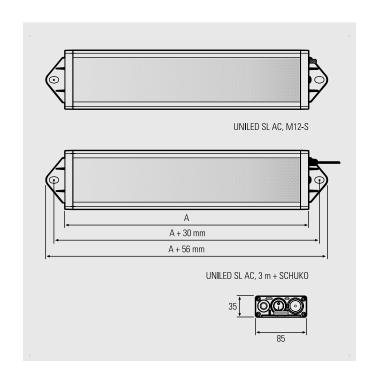

# Designs

- Variants with 230V AC mains connection via M12-S plug or a 3 m cable with SCHUKO plug
- 4 lengths: 295 mm, 545 mm, 1,045 mm, 1,545 mm

# System lights | UNILED SL AC

| UNILED SL AC, M12-S, 5200-5700K | Product no. | Length (A) | Optics | E <sub>max</sub> * | Lamp luminous flux | Output | Connection  |                       |
|---------------------------------|-------------|------------|--------|--------------------|--------------------|--------|-------------|-----------------------|
| UNILED SL AC, microprism covers | 110914-41   | 295 mm     | 100°   | 357 lx             | 1030 lm            | ~8,5 W | 220-240V AC | M12 connector, S-type |
| UNILED SL AC, microprism covers | 110914-42   | 545 mm     | 100°   | 649 lx             | 2060 lm            | ~17 W  | 220-240V AC | M12 connector, S-type |
| UNILED SL AC, microprism covers | 110914-43   | 1045 mm    | 100°   | 1224 lx            | 5120 lm            | ~34 W  | 220-240V AC | M12 connector, S-type |
| UNILED SL AC, microprism covers | 110914-44   | 1545 mm    | 100°   | 1567 lx            | 6180 lm            | ~51 W  | 220-240V AC | M12 connector, S-type |

| UNILED SL AC, SCHUKO, 5200-5700K | Product no. | Length (A) | Optics | E <sub>max</sub> * | Lamp luminous flux | Output | Connection  |                           |
|----------------------------------|-------------|------------|--------|--------------------|--------------------|--------|-------------|---------------------------|
| UNILED SL AC, microprism covers  | 110914-61   | 295 mm     | 100°   | 357 lx             | 1030 lm            | ~8,5 W | 220-240V AC | 3 m cable and SCHUKO plug |
| UNILED SL AC, microprism covers  | 110914-62   | 545 mm     | 100°   | 649 lx             | 2060 lm            | ~17 W  | 220-240V AC | 3 m cable and SCHUKO plug |
| UNILED SL AC, microprism covers  | 110914-63   | 1045 mm    | 100°   | 1224 lx            | 5120 lm            | ~34 W  | 220-240V AC | 3 m cable and SCHUKO plug |
| UNILED SL AC, microprism covers  | 110914-64   | 1545 mm    | 100°   | 1567 lx            | 6180 lm            | ~51 W  | 220-240V AC | 3 m cable and SCHUKO plug |