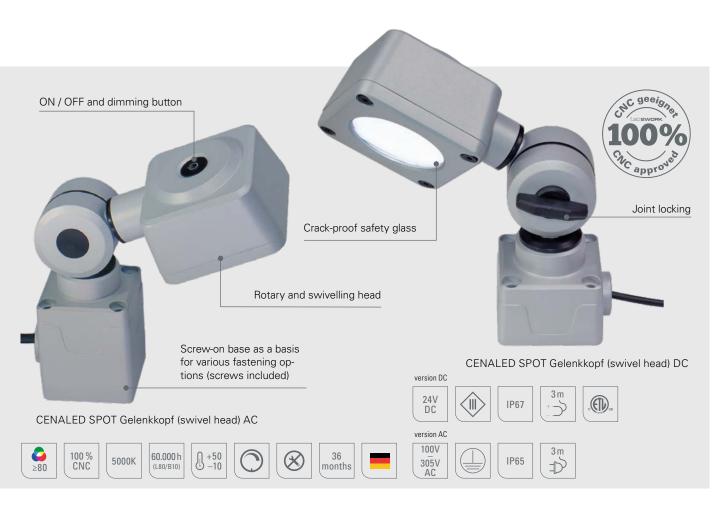

# **CENALED SPOT Gelenkkopf** (swivel head) **Shadow-free, object accuracy, movable**

With the CENALED SPOT variant with swivel head, every workplace can be illuminated quickly and easily. Its fastening, either stationary via the screw-on base or flexible via accessories such as magnetic clamps or table clamps, allows focused illumination of work areas in machine tools and equipment. It does not matter whether it is a simple application or use under harsh production conditions. The CENALED SPOT series is optimally protected with IP65 or IP67.

### The technology

- High-performance LED chips for 5,000K neutral white
- On / off and dimmable using buttons on the lamp head
- It is also supplied in a 24V DC version or in a version for direct connection to 100-305V AC, each with a 3 m lead

#### Your benefits

- Compact lights for bright illumination in neutral white and with a high level of detailed sharpness
- If necessary, the head can be brought into almost any position via the head and base joint and the light can be directed to the object in question
- 30° beam angle for focused illumination

The CENALED SPOT is part of the CENALED modular system. The basic module of every light is the screw-on base for a 24V DC or 100-305V AC connection. The modular structure is supplemented with an articulated arm, flexible arm or a directly mounted swivel head. The lamp head has an on/off switch and brightness control (dimming). The screw-on base allows several fastening options, for example using a magnetic clamp or a table clamp.