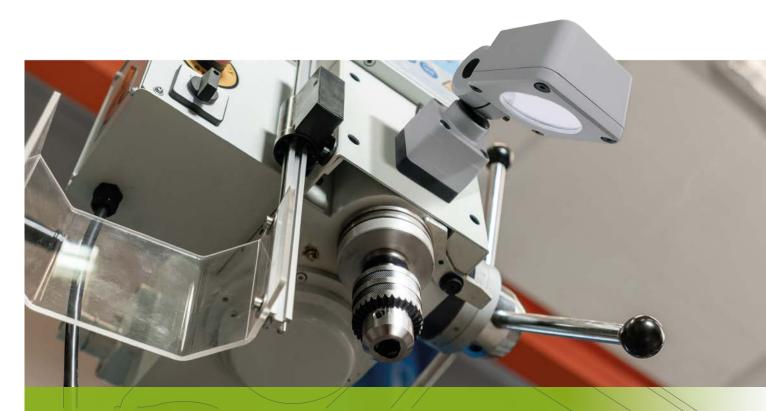

# **CENALED SPOT Gelenkkopf** (swivel head) **Shadow-free, object accuracy, movable**

With the CENALED SPOT variant with swivel head, every workplace can be illuminated quickly and easily. Its fastening, either stationary via the screw-on base or flexible via accessories such as magnetic clamps or table clamps, allows focused illumination of work areas in machine tools and equipment. It does not matter whether it is a simple application or use under harsh production conditions. The CENALED SPOT series is optimally protected with IP65 or IP67.

#### Areas of application

- Work areas of machines such as drilling machines, machine tools or injection moulding machines
- Areas in industry and in plants where focused light is needed