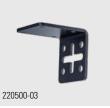

| Accessories                              | Product no. |
|------------------------------------------|-------------|
| Holding magnet for CENALED screw-on base | 220500-01   |
| Table clamp for CENALED screw-on base    | 220500-02   |
| Wall bracket for CENALED screw-on base   | 220500-03   |