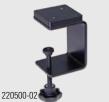

| Accessories                              | Product no. |
|------------------------------------------|-------------|
| Holding magnet for CENALED screw-on base | 220500-01   |
| Table clamp for CENALED screw-on base    | 220500-02   |
| Wall bracket for CENALED screw-on base   | 220500-03   |