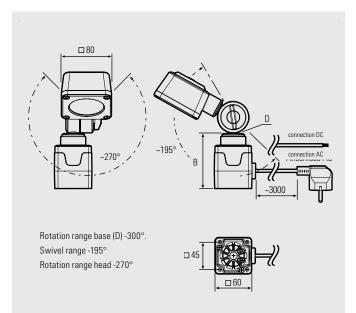

#### Your benefits

- Compact lights for bright illumination in neutral white and with a high level of detailed sharpness
- If necessary, the head can be brought into almost any position via the head and base joint and the light can be directed to the object in question
- 30° beam angle for focused illumination

## Surface mounted lights | CENALED SPOT Gelenkkopf

| CENALED SPOT Gelenkkopf (swivel head)                        | Product no. | Base (B) | Optics | E <sub>max</sub> * | Lamp luminous flux                  | Output               | Connection            |
|--------------------------------------------------------------|-------------|----------|--------|--------------------|-------------------------------------|----------------------|-----------------------|
| CENALED SPOT Gelenkkopf DC, screw-on base                    | 121012-03   | 59 mm    | 30°    | 9212 lx            | 1120 lm                             | ~8,5 W               | 24V DC                |
| CENALED SPOT Gelenkkopf AC, screw-on base                    | 121012-13   | 88 mm    | 30°    | 9212 lx            | 1120 lm                             | ~9 W                 | 100-305V AC           |
| Connection materials or power supply units, see Accessories. |             |          |        | * maxim            | um lighting intensities, measuremer | nt area 100 cm x 100 | cm at 100 cm distance |

The CENALED SPOT is part of the CENALED modular system. The basic module of every light is the screw-on base for a 24V DC or 100-305V AC connection. The modular structure is supplemented with an articulated arm, flexible arm or a directly mounted swivel head. The lamp head has an on/off switch and brightness control (dimming). The screw-on base allows several fastening options, for example using a magnetic clamp or a table clamp.